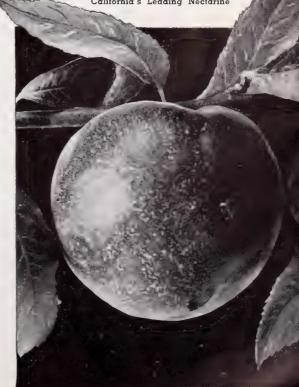

aro-matic flavor. Enormously productive, and the fruit keeps well in storage all winter. December.

# **Dwarf Early Bearing Pears**

Bartlett, Buerre D'Anjou, and Winter Nelis are available on dwarf root stock, the trees never getting more than about 8 feet high. This dwarfing causes the trees to begin bearing almost immediately, and they bear immense crops, considering their size. They are splendid for small places, and for home gardens will be found more satisfactory, we believe, than the standard Pear trees which grow to the usual size.

|   |    |   | E      | ach | Per 10 |
|---|----|---|--------|-----|--------|
| 4 | to | 6 | feet\$ | .85 | \$7.50 |
| 3 | to | 4 | feet   | .75 | 6.50   |
|   |    |   | feet   | .65 | 5.50   |

#### STANWICK NECTABINE California's Leading Nectarine



#### ENGLISH MORELLO The "Pie" Cherry That Always Bears.

#### **Cherries**

In the coast and valley regions of Southern California the Sweet Cherries do not bear, but they are entirely satisfactory in the rest of the state. The "pie" Cherries, Morello and Richmond, will bear large crops any place, and while a little tart to eat fresh, they are splendid for pies and preserves. Several varieties of Sweet Cherries should be planted together for cross-pollination.

|   |    |   |       |      |      |      | Ec     | tch  | Per 1     | 0     | Per   | 100 |
|---|----|---|-------|------|------|------|--------|------|-----------|-------|-------|-----|
| 4 | to | 6 | feet. | <br> | <br> | <br> | <br>\$ | .60  | \$5.00    |       | \$35  | .00 |
| 3 | to | 4 | feet. | <br> |      | <br> | <br>